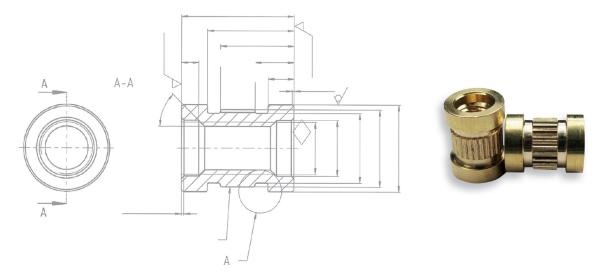

#### ■ INSERTS FOR PLASTICS

Our wide range of inserts is based on our expertise within the plastics industry. From plastic injection to rotational moulding: we have the right part! Our parts correspond to each installation type: by heat, by ultrasound, by press, by injection moulding, by screw-in operation.