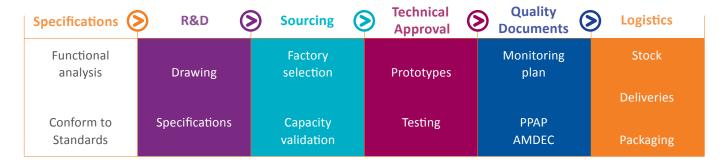

#### **DEVELOPMENT OF SPECIAL PARTS**

Inserco Fasteners can develop your assemblies, from specification to the delivery of complete systems.

We have been developing technical fasteners with the same partner factories in Europe and Asia for over 10 years. Both, high flexibility and reactivity allows us to support your DO with economic and longlasting solutions.